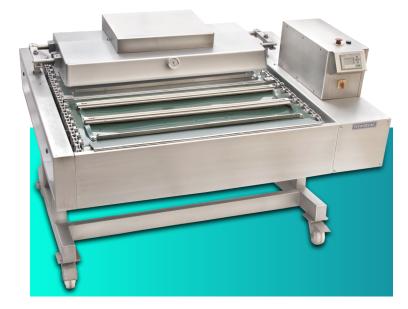

## AUTO BELT TYPE VACUUM PACKAGING MACHINE

## Standard Features

- Continuous Belt Type Model With Auto Start-stop Controlling By PLC (Mitsubishi Japan).
- Design Suitable For Suitable For Fixed Shape Product Like Panner, Cheese, Khakhra, Poultry Product, Fish, Beef, Etc.
- Suitable For High Productivity.
- One-piece Vacuum Chamber.
- O Stainless Steel Body, No Sharp Edges, Use Cast Aluminium & Other
- Nonferrous Materials To Safe Rust Issue And Easy Cleaning

## **Technical Specifications**

|                                   | (All Figures are in mm) |
|-----------------------------------|-------------------------|
| MACHINE MODEL                     | ABV-1100                |
| Distance Between Seal Bars(W1/W2) | 400/150                 |
| Usable Chamber Height (H)         | 80                      |
| Seal Bar Length(L)                | 1100                    |
| No.of Seal Bars                   | 1/2                     |
| Seal Width                        | 8                       |
| Machine Dimension(LXWXH)          | 2000X1725X1350          |
| Machine Weight                    | 650 Kg                  |
| Voltage                           | 440V-3PH-50Hz           |
| Electric Supply                   | 4 KW                    |
| Cycle Time                        | 15-20 Sec               |
|                                   |                         |