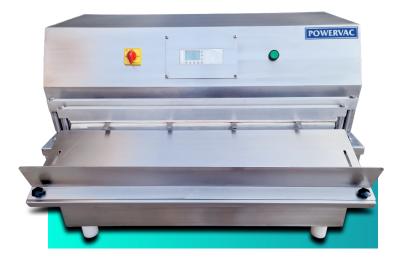

## CHAMBER LESS NOZZLE TYPE MODELS

## Standard Features

- o Nozzle Type Sealing Machine.
- O Suitable For Namkeen, Dry-Fruit, Etc.
- O Design Suitable For Pre-Made Pouch.
- Specially Design For Modified Atmosphere Packaging.
- **O** Residual Oxygen Content <3% in The Pouch Product.
- Mitsubishi (japan) Plc Based Control With 4-line Lcd Display, Adjustable Vacuum Time, Sealing Time, Etc.
- Stainless Steel Body, No Sharp Edges , Use Cast Aluminium & Other Nonferrous Materials To Safe Rust Issue And Easy Cleaning.