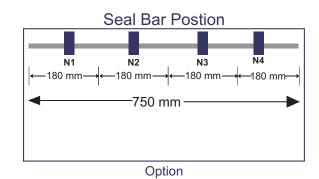

## **Technical Specifications**

|                           | (All Figures are in mm) |
|---------------------------|-------------------------|
| MACHINE MODEL             | HNM-750                 |
| Maximum Pouch Seal Length | 180                     |
| Usable Chamber Height (H) | 175                     |
| Seal Bar Length(L)        | 750                     |
| No.of Fix Nozzles         | 4                       |
| Seal Width                | 6/8                     |
| Machine Dimension(LXWXH)  | 920X750X650             |
| Machine Weight            | 100 Kg                  |
| Voltage                   | 230V-1PH-50Hz           |
| Electric Supply           | 1 KW                    |
| Cycle Time                | 10-15 sec               |