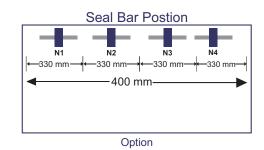

## Technical Specifications

|                           | (All Figures are in mm)        |
|---------------------------|--------------------------------|
| MACHINE MODEL             | VNM-330 I                      |
| Maximum Pouch Seal Length | 350                            |
| Usable Chamber Height (H) | 300                            |
| Seal Bar Length(L)        | 330                            |
| No.of Fix Nozzles         | 4                              |
| Seal Width                | 6/8                            |
| Machine Dimension(LXWXH)  | 2020X800X1585                  |
| Machine Weight            | 250 Kg                         |
| Voltage                   | 230V-1PH/50Hz<br>440V-3PH/50Hz |
| Electric Supply           | 3 KW                           |
| Cycle Time                | 10-15 sec                      |