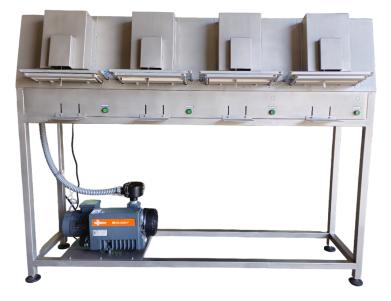

## Standard Features

- o Nozzle Type Sealing Machine.
- O Suitable For Namkeen, Dry-Fruit, Etc.
- Design Suitable For Pre-Made Pouch.
- Specially Design For Modified Atmosphere Packaging.
- Residual Oxygen Content <3% in The Pouch Product.
- Mitsubishi (japan) Plc Based Control With 4-line Lcd Display, Adjustable Vacuum Time, Sealing Time, Etc.
- Stainless Steel Body, No Sharp Edges , Use Cast Aluminium & Other Nonferrous Materials To Safe Rust Issue And Easy Cleaning.

## **Optional Features**

- o Insert Gas Flushing Unit.
- BUSCH (Germany) Vacuum Pump.

## Technical Specifications

|                           | (All Figures are in mm)        |
|---------------------------|--------------------------------|
| MACHINE MODEL             | VNM-330 I                      |
| Maximum Pouch Seal Length | 350                            |
| Usable Chamber Height (H) | 300                            |
| Seal Bar Length(L)        | 330                            |
| No.of Fix Nozzles         | 4                              |
| Seal Width                | 6/8                            |
| Machine Dimension(LXWXH)  | 2020X800X1585                  |
| Machine Weight            | 250 Kg                         |
| Voltage                   | 230V-1PH/50Hz<br>440V-3PH/50Hz |
| Electric Supply           | 3 KW                           |
| Cycle Time                | 10-15 sec                      |