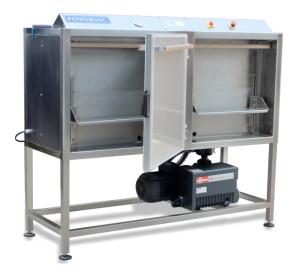

## VERTICAL DOUBLE CHAMBER MODELS

## **Standard Features**

- Vertical Type Double Chamber Model Suitable
  For Flour, semi Liquid, Pulses And
  Dry- Fruits With Brick Type Packaging.
- Adjustable Product Platform Suitable Up To 10 to 15 Kg Product Packaging.
- Mitsubishi(japan) Plc Based Control Panel
  With 4-line Lcd Display,
- Adjustable Vacuum Time, Sealing Time, etc.
- Stainless Steel Body, No Sharp Edges, Use Cast Aluminium & Other Nonferrous Materials To Safe Rust Issue And Easy Cleaning.