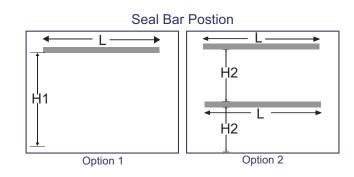

## **Technical Specifications**

|                               |               | (All Figures are in mm) |
|-------------------------------|---------------|-------------------------|
| MACHINE MODEL                 | DCV-500       | DCV-650                 |
| Usable Chamber Depth (W)      | 125/150       |                         |
| Usable Chamber Height (H1/H2) | 475/195       | 610/260                 |
| Seal Bar Length(L)            | 500           | 650                     |
| No.of Seal Bars               | 1/2           |                         |
| Seal Width                    | 6/8           |                         |
| Machine Dimension(LXWXH)      | 1350x700x1410 | 1660x700x1410           |
| Machine Weight                | 250 Kg        |                         |
| Voltage                       | 440V-3PH-50Hz | 440V-3PH-50Hz           |
| Electric Supply               | 3 KW          |                         |
| Cycle Time                    | 25-30 Sec     |                         |
|                               |               |                         |