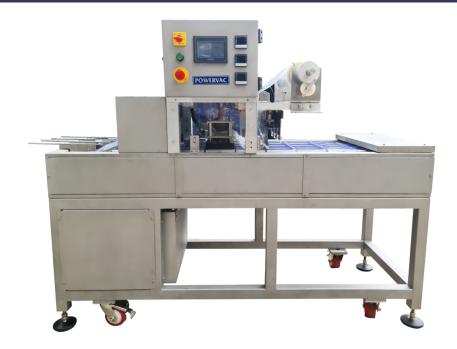

## HIGH SPEED LINEAR TRAY SEALING MACHINE

## **Standard Features**

- o Zero wastage of sealing Film.
- O Reduce loading unloading Time.
- Auto Tray Up Guiding Systems
- O Linear Type High Speed Unique Design.
- Suitable To Pack Gulabjamun, Rasgulla, Lassi, Rabdi, Juice, All Other Sweets, Dry-fruits, Cakes, Ready To Eat Foods, Frozen Foods, Vegetables And Cut-fruits, Etc.
- O Accurate sealing cutting systems
- O Mobile With 4 Nos. Trolley Wheels With Adjustable Pads.

## **Optional Features**

- o Tray Denester System.
- Liquid Dosing Unit, Auto
  Weighed Granules Materials.
- Batch Coding Option With InkJet Printer.
- O Auto Tray/Cup Feed Conveyor.

## **Technical Specifications**

(All Figures are in mm)

| Machine Model                  | ATS-500                                     | ATS-700        |
|--------------------------------|---------------------------------------------|----------------|
| Machine LXWXH                  | 2130X970X1415                               | 3120X1000X1500 |
| No of Trays Can Feed at a Time | 3 Max                                       | 4 Max          |
| Max. Tray Height               | 75 mm / Can Be Customize As Per Requirement |                |
| Max. Diameter Of Film Roll     | 250 mm Diameter                             |                |
| Control Panel                  | "POWERVAC" Touch Screen HMI-PLC             |                |
| Electric Supply                | 4 KW                                        | 7 KW           |
| Cycle Per Minute               | 12/16 Cycles / Min.                         |                |
| Operation On Trays             | Only Sealing-Cutting                        |                |
| Machine Construction           | Stainless Steel And Anodised Aluminium      |                |
| Machine Weight                 | 360kg                                       | 450kg          |
| Voltage                        | 440V-3PH/50Hz                               |                |