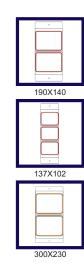

## **Technical Specifications**

(All Figures are in mm)

| Machine Model                  | ATS-500                                     | ATS-700        |
|--------------------------------|---------------------------------------------|----------------|
| Machine LXWXH                  | 2130X970X1415                               | 3120X1000X1500 |
| No of Trays Can Feed at a Time | 3 Max                                       | 4 Max          |
| Max. Tray Height               | 75 mm / Can Be Customize As Per Requirement |                |
| Max. Diameter Of Film Roll     | 250 mm Diameter                             |                |
| Control Panel                  | "POWERVAC" Touch Screen HMI-PLC             |                |
| Electric Supply                | 4 KW                                        | 7 KW           |
| Cycle Per Minute               | 12/16 Cycles / Min.                         |                |
| Operation On Trays             | Only Sealing-Cutting                        |                |
| Machine Construction           | Stainless Steel And Anodised Aluminium      |                |
| Machine Weight                 | 360kg                                       | 450kg          |
| Voltage                        | 440V-3PH/50Hz                               |                |