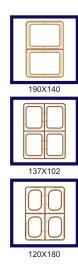

## **Technical Specifications**

|                                 |                                     | (All Figures are in mm) |
|---------------------------------|-------------------------------------|-------------------------|
| MACHINE MODEL                   | SGTS-550-S                          | STS-550-S               |
| Machine Dimension(LXWXH)        | 1320x680x1600                       | 1320x680x1600           |
| No. Of Trays Can Feed at a Time | 1 to 4- Depend Upon Tray Size       |                         |
| Max.tray Height                 | 75mm                                |                         |
| Max Diameter Of Film Roll       | 220 mm Diameter                     |                         |
| Control Panel                   | 4 Line Lcd Display-"Mitsubishi"PLC  |                         |
| Electric Supply                 | 2.5KW                               |                         |
| Cycle Per Minute                | 3/4                                 | 7/9                     |
| Operation On Trays              | Gas + Sealing & Cutting             | Sealing & Cutting       |
| Machine Construction            | Stainless Steel & Anodized Aluminum |                         |
| Machine Weight                  | 250 Kg                              |                         |
| Voltage                         | 230V-1PH-50Hz                       |                         |