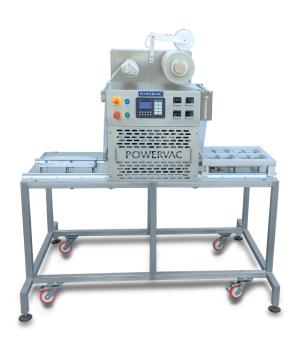

## SHUTTLE TYPE TRAY CUP SEALING MACHINE (GAS+SEALING/ONLY SEAL)

## Standard Features

- Shuttle Type Model For High Productivity.
- O Suitable For Premade Trays And Cups.
- Suitable To Pack Gulabjamun, Rasgulla, Lassi, Rabdi, Juice, All Other Sweets, Dry-fruits, Cakes, Ready To Eat Foods, Frozen Foods, Vegetables And Cut-fruits, Etc.
- O Accurate Gas Flushing Systems.
- o Easy Mould Changing Systems.
- Low Air & Gas Pressure Alarm
- Mobile With 4 Nos. Trolly Wheels. 2 Wheels Will Be Locked For Steadiness.
- O Auto Tray Jack Up System.

## **Technical Specifications**

|                                 |                                     | (All Figures are in mm) |
|---------------------------------|-------------------------------------|-------------------------|
| MACHINE MODEL                   | SGTS-550-S                          | STS-550-S               |
| Machine Dimension(LXWXH)        | 1320x680x1600                       | 1320x680x1600           |
| No. Of Trays Can Feed at a Time | 1 to 4- Depend Upon Tray Size       |                         |
| Max.tray Height                 | 75mm                                |                         |
| Max Diameter Of Film Roll       | 220 mm Diameter                     |                         |
| Control Panel                   | 4 Line Lcd Display-"Mitsubishi"PLC  |                         |
| Electric Supply                 | 2.5KW                               |                         |
| Cycle Per Minute                | 3/4                                 | 7/9                     |
| Operation On Trays              | Gas + Sealing & Cutting             | Sealing & Cutting       |
| Machine Construction            | Stainless Steel & Anodized Aluminum |                         |
| Machine Weight                  | 250 Kg                              |                         |
| Voltage                         | 230V-1PH-50Hz                       |                         |