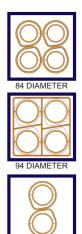

## **Technical Specifications**

|                                 |                                     | (All Figures are in mm) |
|---------------------------------|-------------------------------------|-------------------------|
| MACHINE MODEL                   | SGTS-550-S                          | STS-550-S               |
| Machine Dimension(LXWXH)        | 1320x680x1600                       | 1320x680x1600           |
| No. Of Trays Can Feed at a Time | 1 to 4- Depend Upon Tray Size       |                         |
| Max.tray Height                 | 75mm                                |                         |
| Max Diameter Of Film Roll       | 220 mm Diameter                     |                         |
| Control Panel                   | 4 Line Lcd Display-"Mitsubishi"PLC  |                         |
| Electric Supply                 | 2.5KW                               |                         |
| Cycle Per Minute                | 3/4                                 | 7/9                     |
| Operation On Trays              | Gas + Sealing & Cutting             | Sealing & Cutting       |
| Machine Construction            | Stainless Steel & Anodized Aluminum |                         |
| Machine Weight                  | 250 Kg                              |                         |
| Voltage                         | 230V-1PH-50Hz                       |                         |