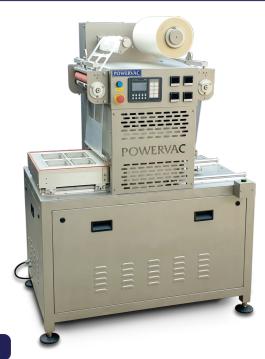

## SHUTTLE TYPE SEMI AUTOMATIC VACUUM - GAS TRAY/CUP SEALER MACHINE

## **Standard Features**

- Suitable For Medium Scale Production Up To 2000kgs Per Day
- O Shuttle Type Machine To Reduce Loading-unloading Time
- Suitable To Pack Gulabjamun, Rasgulla, Lassi, Rabdi, Juice, All Other Sweets, Dry-fruits, Cakes, Ready To Eat Foods, Frozen Foods, Vegetables And Cut-fruits, Etc.
- Accurate Gas Flushing Systems.
- o Easy Mould Changing Systems.
- o Low Air & Gas Pressure Alarm
- o Mobile With 4 Nos. Trolly Wheels. 2 Wheels Will Be Locked For Steadiness.
- o Easy Mould Changing & Stainless Steel Body,
- Sensor Based Vacuum & Gas Flushing

## **Optional Features**

- •Eye Mark Sensor For Printed Roll.
- Can Be Customized According To Application.
- o Buffer Gas Tank.

## **Technical Specifications**

(All Figures are in mm

|                                       | (All Figures are in mm)                         |
|---------------------------------------|-------------------------------------------------|
| MACHINE MODEL                         | SVTS-550-S                                      |
| Machine Dimension(LXWXH)              | 1320x765x1670                                   |
| No.of Trays Can Feed At a Time        | 1 to 4-depend upon tray/Cup size                |
| Down Chamber Height                   | 120 mm can customized it                        |
| Max Diameter Of Film Roll             | 300 mm Diameter                                 |
| Control Panel                         | POWERVAC Touch Screen HMI PLC                   |
| Electric Supply                       | 6 KW                                            |
| Vaccum Pump                           | 40 M <sup>⁰</sup> h(BUSCH)                      |
| Cycle Per Minute [with Map/only Seal] | 3/4                                             |
| Operation On Trays                    | Vacuum+gas + Sealing & Cutting/ Sealing Cutting |
| Machine Construction                  | Stainless Steel And Anodised Aluminium          |
| Machine Weight                        | 500 Kg                                          |
| Voltage                               | 440V-3PH/50Hz                                   |