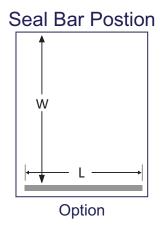

## **Technical Specifications**

(All Figures are in mm)

| MACHINE MODEL                                           | TT-300        |
|---------------------------------------------------------|---------------|
| Usable Chamber Depth<br>(Distance Between Seal bars)(W) | 300           |
| Usable Chamber Height (H)                               | 80            |
| Seal Bar Length(L)                                      | 300           |
| No.of Seal Bars                                         | 1             |
| Seal Width                                              | 6             |
| Machine Dimension(LXWXH)                                | 750X450X500   |
| Machine Weight                                          | 40 Kg         |
| Voltage                                                 | 230V-1PH-50Hz |
| Electric Supply                                         | 0.5 KW        |
| Cycle Time                                              | 30-35 Sec     |