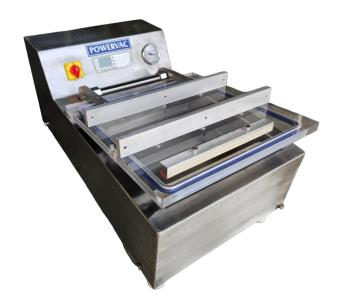

## TABLE TOP VACUUM PACKAGING MACHINE

## **Standard Features**

- Horizontal Table Top Design Suitable
  For Retail Grocery Shops, Small Dairy Shops,
  Super Malls, Etc.
- Transparent Acrylic Top To See Packaging Process.
- Mitsubishi (Japan) Plc Based Control Panel With 4-line Lcd Display, Adjustable Vacuum Time, Sealing Time, Etc.
- O High Speed Vacuum Pump.
- Stainless Steel Body, No Sharp Edges, Use Cast Aluminum & Other Nonferrous Material To Safe Rust And Easy Cleaning.