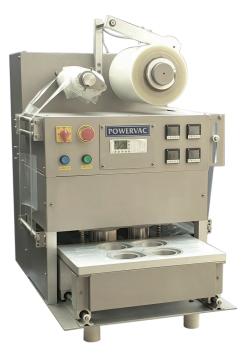

## SEMI AUTOMATIC TABLE TOP TRAY / CUP SEALING MACHINE (GAS+SEALING/ONLY SEAL)

## **Standard Features**

- o Table Top Model For Medium Scale Production.
- Suitable For Pre-made Trays And Cups.
- Suitable To Pack Gulabjamun, Rasgulla, Lassi, Rabdi, Juice, All Other Sweets, Dry-fruits, Cakes, Ready To Eat Foods, Frozen Foods, Vegetables And Cut-fruits, Etc.
- Accurate Gas Flushing Systems.
- o Easy Mould Changing Systems.
- Low Air & Gas Pressure Alarm

#### (All Figures are in mm) MACHINE MODEL **SGTS-500 STS-500** Machine Dimension(LXWXH) 950x740x1080 950x740x1080 No. Of Trays Can Feed at a Time 1 to 4- Depend Upon Tray Size Max.tray Height 75mm Max Diameter Of Film Roll 220 mm Diameter Control Panel Mitsubishi Japan "POWERVAC" **Electric Supply** 2.5KW Cycle Per Minute 3/4 5/6 **Operation On Trays** Gas + Sealing & Cutting Sealing & Cutting **Machine Construction** Stainless Steel & Anodized Aluminum Machine Weight 150 Kg Voltage 230V-1PH-50Hz