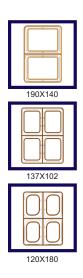

#### (All Figures are in mm) MACHINE MODEL **SGTS-500 STS-500** Machine Dimension(LXWXH) 950x740x1080 950x740x1080 No. Of Trays Can Feed at a Time 1 to 4- Depend Upon Tray Size Max.tray Height 75mm Max Diameter Of Film Roll 220 mm Diameter Control Panel Mitsubishi Japan "POWERVAC" **Electric Supply** 2.5KW Cycle Per Minute 3/4 5/6 **Operation On Trays** Gas + Sealing & Cutting Sealing & Cutting **Machine Construction** Stainless Steel & Anodized Aluminum Machine Weight 150 Kg Voltage 230V-1PH-50Hz