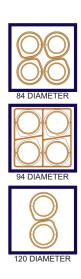

#### (All Figures are in mm) MACHINE MODEL **SGTS-500 STS-500** Machine Dimension(LXWXH) 950x740x1080 950x740x1080 No. Of Trays Can Feed at a Time 1 to 4- Depend Upon Tray Size Max.tray Height 75mm Max Diameter Of Film Roll 220 mm Diameter Control Panel Mitsubishi Japan "POWERVAC" **Electric Supply** 2.5KW Cycle Per Minute 3/4 5/6 **Operation On Trays** Gas + Sealing & Cutting Sealing & Cutting **Machine Construction** Stainless Steel & Anodized Aluminum Machine Weight 150 Kg Voltage 230V-1PH-50Hz