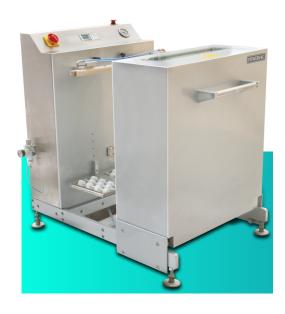

# VERTICAL MODELS

# Seal Bar Postion H Option

### **Standard Features**

- Vertical Type Model Suitable For Flour, semi Liquid, Pulses,
   Dry- Fruits With Brick Type Packaging.
- Adjustable Product Platform Suitable Up To
   10 Or 15 Kg Product Packaging.
- Mitsubishi(japan) Plc Based Control Panel
   With 4-line Lcd Display,
- Adjustable Vacuum Time, Sealing Time, etc.
- Stainless Steel Body, No Sharp Edges, Use
   Cast Aluminium & Other Nonferrous Materials
   To Safe Rust Issue And Easy Cleaning.

## **Technical Specifications**

(All Figures are in mm)

|                           | (/ til i igaloo alo ili ililii) |
|---------------------------|---------------------------------|
| MACHINE MODEL             | VM-650                          |
| Usable Chamber Depth (W)  | 275                             |
| Usable Chamber Height (H) | 550                             |
| Seal Bar Length(L)        | 650                             |
| Seal Width                | 8                               |
| Machine Dimension(LXWXH)  | 720x1060x1060                   |
| Machine Weight            | 410 Kg                          |
| Voltage                   | 440V-3PH-50Hz                   |
| Electric Supply           | 2.5 KW                          |
| Cycle Time                | 30-35 Sec                       |