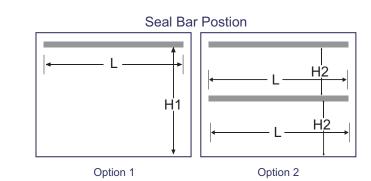

## Technical Specifications

| :                             |               | (All Figures are in mm) |
|-------------------------------|---------------|-------------------------|
| MACHINE MODEL                 | SCV 500       | SCV 650                 |
| Usable Chamber Depth (W)      | 125/150       |                         |
| Usable Chamber Height (H1/H2) | 475/195       | 610/260                 |
| Seal Bar Length(L)            | 500           | 650                     |
| No.of Seal Bars               | 1/2           |                         |
| Seal Width                    | 6/8           |                         |
| Machine Dimension(LXWXH)      | 750X750X1410  | 935X760X1410            |
| Machine Weight                | 170 Kg        | 185 Kg                  |
| Voltage                       | 230V-1PH-50Hz | 440V-3 PH- 50 Hz        |
| Electric Supply               | 1.5 KW        | 2 KW                    |
| Cycle Time                    | 25-30 Sec     |                         |