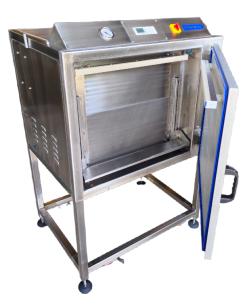

## VERTICAL SINGLE CHAMBER MODELS

## **Standard Features**

- Vertical Type Model Suitable For Flour, semi Liquid, Pulses, Dry- Fruits With Brick Type Packaging.
- Adjustable Product Platform Suitable Up To 10 to 15 Kg Product Packaging.
  Mitsubishi(japan) Plc Based Control Panel With 4-line Lcd Display.
- Adjustable Vacuum Time, Sealing Time, etc.
- Stainless Steel Body, No Sharp Edges, Use Cast Aluminium & Other Nonferrous Materials To Safe Rust Issue And Easy Cleaning.